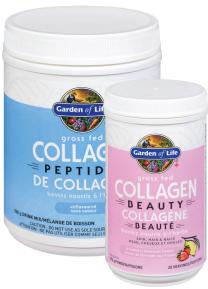

#### **GARDEN OF** LIFE® GRASS **FED COLLAGEN PEPTIDES OR BEAUTY**

560 g or 270 g

Meet your specific needs; whether it's fortifying hair, skin and nails or supporting healthy joints, there is a clean, convenient answer in these collagen powders.